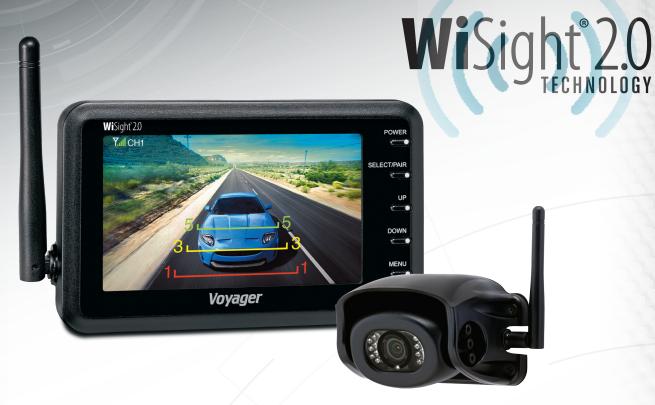

#### Monitor (WVSXC43)

- Supports up to four wireless cameras simultaneously
- Auto-Pairing capability allows monitor to be paired with any of the wireless cameras with the touch of a button
- Strong signal transmits through and around objects up to 60 feet away
- Bright 4.3" display
- Supports normal and mirrored camera image
- Displays graphic overlay that shows real-time distance from objects
- Built-in speaker
- Suction cup mount and 12V DC plug included

### Camera (WVSXC160)

- 12VDC power
- High-performance color optics
- CMOS Sensor technology
- IR LED Low-light assist
- Waterproof
- Integrated microphone
- Wide viewing angle

If this plate is on the back of your RV, you are