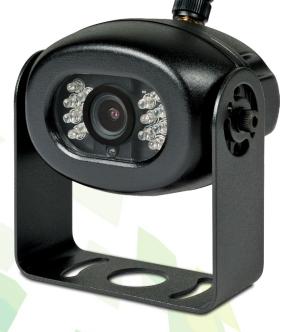

## **FEATURES**

- CMOS sensor
- 14 IR LEDs for low-light illumination
- Powered through rear light wiring or any other available 12V DC power source
- Long distance transmit/receiving capability
- Simple, universal installation
- Waterproof design and construction

EXPAND your vision™

| Specifications              | <b>CAMERA</b>         |
|-----------------------------|-----------------------|
| Power System                | 12VDC                 |
| Operating Voltage Range     | 10 ~ 14V              |
| Power Consumption (MAX)     | 332 mA                |
| Operating Temperature Range | -20°C to 65°C         |
| Storage Temperature Range   | -30°C to 85°C         |
| Operating Relative Humidity | 100%                  |
| Waterproof Rating           | IPX6                  |
| Overall Dimensions          | 5.8"x 3"x 3.3"        |
| Product Weight (unpackaged) | 9 oz                  |
| Video Output Signal Format  | NTSC                  |
| Video Signal Level          | 1.0V p-p ; 75Ω        |
| Audio                       | Microphone            |
| Sensor                      | 1/3" CMOS             |
| Sensitivity                 | 0 Lux                 |
| Image Orientation           | Mirror (Reversed)     |
| Resolution                  | 380 Lines             |
| View Angles                 | 122°(D) 91°(H) 65°(V) |
| Brightness                  | NA                    |
| Contrast Ratio              | NA                    |
| Response Time               | NA                    |
| Display Format              | NA                    |