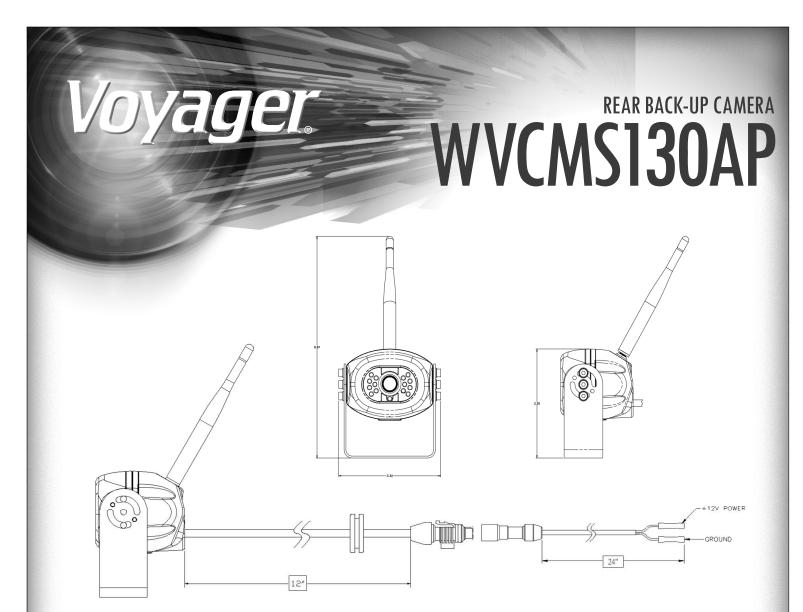

## **FEATURES**

- CMOS sensor
- 14 IR LEDs for low-light illumination
- Powered through rear light wiring or any other available 12V DC power source
- Long distance transmit/receiving capability
- Simple, universal installation
- Waterproof design and construction

EXPAND your vision™

| Specifications              | <b>CAMERA</b>         |
|-----------------------------|-----------------------|
| Power System                | 12VDC                 |
| Operating Voltage Range     | 10 ~ 14V              |
| Power Consumption (MAX)     | 332 mA                |
| Operating Temperature Range | -20°C to 65°C         |
| Storage Temperature Range   | -30°C to 85°C         |
| Operating Relative Humidity | 100%                  |
| Waterproof Rating           | IPX6                  |
| Overall Dimensions          | 5.8"x 3"x 3.3"        |
| Product Weight (unpackaged) | 9 oz                  |
| Video Output Signal Format  | NTSC                  |
| Video Signal Level          | 1.0V p-p ; 75Ω        |
| Audio                       | Microphone            |
| Sensor                      | 1/3" CMOS             |
| Sensitivity                 | 0 Lux                 |
| Image Orientation           | Mirror (Reversed)     |
| Resolution                  | 380 Lines             |
| View Angles                 | 122°(D) 91°(H) 65°(V) |
| Brightness                  | NA                    |
| Contrast Ratio              | NA                    |
| Response Time               | NA                    |
| Display Format              | NA                    |