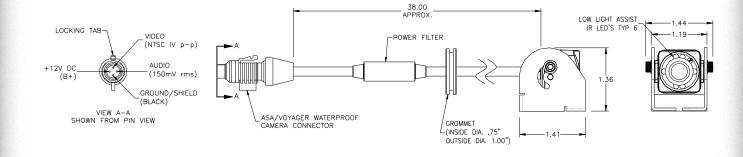

## **PRODUCT FEATURES:**

- Super CMOS sensor
- Waterproof (IPX7)
- 12 Volt DC
- Viewing angle: 128°
- IR LED low light enhancement (0 Lux with IR LED on)
- Built-in microphone
- Mirror (reversed) image orientation
- NTSC video output signal
- Electronic iris
- Machined aluminium body
- Impact-resistant plastic housing
- Dimensions (with bracket): 1.4"W x 1.3"H x 1.4"D

## Super CMOS Color Observation Camera VCMS36i

lager.

| General Specifications                                                            | 8                 |   |                                 |               |
|-----------------------------------------------------------------------------------|-------------------|---|---------------------------------|---------------|
| Power System                                                                      |                   |   | 12VDC                           |               |
| <b>Operating Voltage Range</b>                                                    |                   |   | 9V – 16VDC                      |               |
| Power Consumption                                                                 |                   |   | 1W with LED ON                  |               |
| <b>Operating Temperature Range</b>                                                |                   |   | F to 149°F                      | -20°C to 65°C |
| Storage Temperature Range                                                         |                   |   | °F to 158°F                     | -30°C to 70°C |
| Operating Relative Humidity                                                       |                   |   | 100% RH                         |               |
| Waterproof Rating                                                                 |                   |   | IPX6                            |               |
| <b>Overall Dimensions (without bracket)</b>                                       |                   |   | 0.91"x 0.91"x 0.87"             |               |
| Product Weight (unpackaged)                                                       |                   |   | 4 oz                            |               |
| Optical Specifications<br>Video Output Signal Format<br>Video Signal Output Level |                   |   | NTSC<br>1.0V p-p ; 75 <b>Ω</b>  |               |
| Audio Output                                                                      |                   |   | 200 mV                          |               |
| CMOS Specifications                                                               | Sensor            |   | 1/4" CMOS                       |               |
|                                                                                   | Iris/Shutter Type |   | Electronic Automatic            |               |
|                                                                                   | Shutter speed     |   | $1/30 \sim 1/62500 \text{ sec}$ |               |
|                                                                                   | Resolution        |   | 400 TV Lines                    |               |
|                                                                                   | Sensitivity       |   | 0 Lux (with IR LED ON)          |               |
|                                                                                   | Image Orientation |   | Mirror (Reversed)               |               |
|                                                                                   | View<br>Angles    | D |                                 | 128°          |
|                                                                                   |                   | Н |                                 | 93°           |
|                                                                                   |                   | V | 70°                             |               |