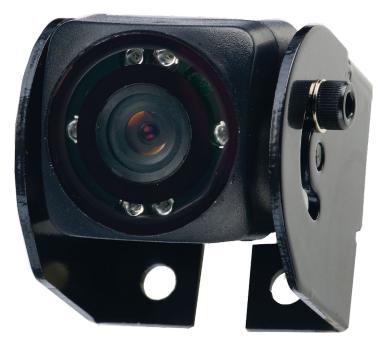

## **PRODUCT FEATURES:**

- Super CMOS sensor
- Waterproof (IPX7)
- 12 Volt DC
- Viewing angle: 128°
- IR LED low light enhancement (0 Lux with IR LED on)
- Built-in microphone
- Mirror (reversed) image orientation
- NTSC video output signal
- Electronic iris
- Machined aluminium body
- Impact-resistant plastic housing
- Dimensions (with bracket): 1.4"W x 1.3"H x 1.4"D

## Super CMOS Color Observation Camera VCMS36i

lager.

| General Specifications                                                            | 8                 |   |                                 |               |
|-----------------------------------------------------------------------------------|-------------------|---|---------------------------------|---------------|
| Power System                                                                      |                   |   | 12VDC                           |               |
| <b>Operating Voltage Range</b>                                                    |                   |   | 9V – 16VDC                      |               |
| Power Consumption                                                                 |                   |   | 1W with LED ON                  |               |
| <b>Operating Temperature Range</b>                                                |                   |   | F to 149°F                      | -20°C to 65°C |
| Storage Temperature Range                                                         |                   |   | °F to 158°F                     | -30°C to 70°C |
| Operating Relative Humidity                                                       |                   |   | 100% RH                         |               |
| Waterproof Rating                                                                 |                   |   | IPX6                            |               |
| <b>Overall Dimensions (without bracket)</b>                                       |                   |   | 0.91"x 0.91"x 0.87"             |               |
| Product Weight (unpackaged)                                                       |                   |   | 4 oz                            |               |
| Optical Specifications<br>Video Output Signal Format<br>Video Signal Output Level |                   |   | NTSC<br>1.0V p-p ; 75 <b>Ω</b>  |               |
| Audio Output                                                                      |                   |   | 200 mV                          |               |
| CMOS Specifications                                                               | Sensor            |   | 1/4" CMOS                       |               |
|                                                                                   | Iris/Shutter Type |   | Electronic Automatic            |               |
|                                                                                   | Shutter speed     |   | $1/30 \sim 1/62500 \text{ sec}$ |               |
|                                                                                   | Resolution        |   | 400 TV Lines                    |               |
|                                                                                   | Sensitivity       |   | 0 Lux (with IR LED ON)          |               |
|                                                                                   | Image Orientation |   | Mirror (Reversed)               |               |
|                                                                                   | View<br>Angles    | D |                                 | 128°          |
|                                                                                   |                   | Н |                                 | 93°           |
|                                                                                   |                   | V | 70°                             |               |