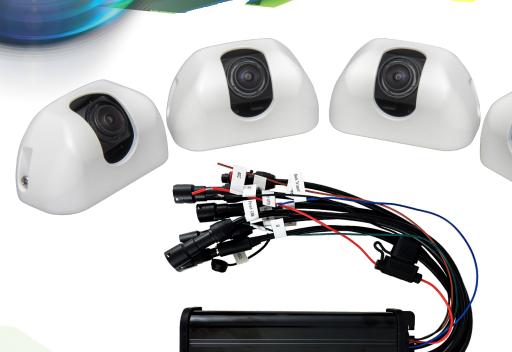

#### PRODUCT FEATURES:

- Auto-calibrate the images from four cameras to create a 360- degree image
- Supports four vehicle configurations
  - Walk-in Van 354" L x 118" W
  - Bus 551" L x 118" W
  - Heavy Duty Vehicles 236" L x 354" W
  - Semi Trailer 630" L x 118" W
- Left/Right/Rear trigger function to switch between viewing angles
- Update software and vehicle image via USB
- 1/3" high performance color optic cameras
- Waterproof housing
- Plastic camera housing with stainless steel mounting bracket and aluminum powder coated camera cover

### Camera