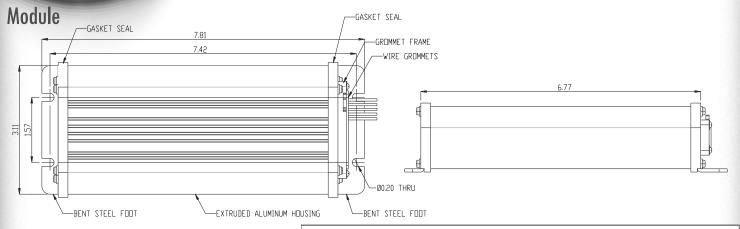

#### <u>Specifications:</u> General Specifications:

| General Specifications.              |                            |                   |  |
|--------------------------------------|----------------------------|-------------------|--|
| Power System                         | 12VDC                      |                   |  |
| Operating Voltage Range              | 10VDC – 18VDC              |                   |  |
| Power Consumption                    | 580mA                      |                   |  |
| Operating Temperature Range          | -40°F to 185°F             | -40°C to 85°C     |  |
| Storage Temperature Range            | -40°F to 185°F             | -40°C to 85°C     |  |
| Video Input                          | 4 Camera x AHD 720P        |                   |  |
| Output Signal                        | CVBS/NTSC(640 * 480 Pixel) |                   |  |
| Overall Dimensions (without bracket) | 7.81" x 3.11" x 1.67"      | 198.4 x 79 x 42mm |  |
| Product Weight (unpackaged)          | 19.42oz                    | 550.66 g          |  |