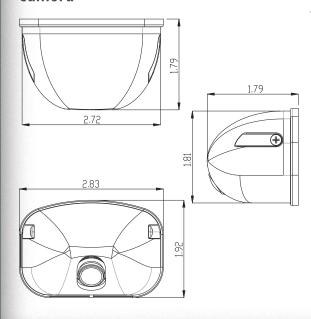

### Camera

### Specifications:

**General Specifications:** 

| Power System                             | 12VDC                    |                          |
|------------------------------------------|--------------------------|--------------------------|
| Power Consumption                        | 71mA                     |                          |
| Operating Temperature Range              | -40°F to 185°F           | -40°C to 85°C            |
| Storage Temperature Range                | -40°F to 185°F           | -40°C to 85°C            |
| Operating Relative Humidity              | 100% RH                  |                          |
| Waterproof Rating                        | IP67                     |                          |
| Overall Dimensions (with bracket)        | 2.72" x 1.81" x<br>1.79" | 69.1 x 46.0 x<br>45.6 mm |
| Product Weight ( with bracket & housing) | 5.6oz                    | 158.76g                  |