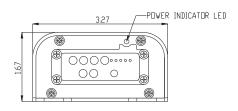

#### <u>Specifications:</u> General Specifications:

| General Specifications.              |                            |                   |  |
|--------------------------------------|----------------------------|-------------------|--|
| Power System                         | 12VDC                      |                   |  |
| Operating Voltage Range              | 10VDC – 18VDC              |                   |  |
| Power Consumption                    | 580mA                      |                   |  |
| Operating Temperature Range          | -40°F to 185°F             | -40°C to 85°C     |  |
| Storage Temperature Range            | -40°F to 185°F             | -40°C to 85°C     |  |
| Video Input                          | 4 Camera x AHD 720P        |                   |  |
| Output Signal                        | CVBS/NTSC(640 * 480 Pixel) |                   |  |
| Overall Dimensions (without bracket) | 7.81" x 3.11" x 1.67"      | 198.4 x 79 x 42mm |  |
| Product Weight (unpackaged)          | 19.42oz                    | 550.66 g          |  |