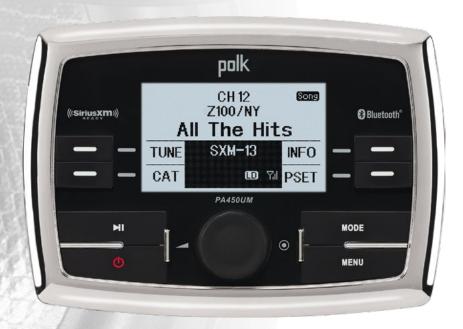

## PA450UM

AM|FM|WB|USB|SIRIUSXM READY"
IPOD° § IPHONE° READY|BLUETOOTH°

## FEATURES:

- 200 watts max (50W x 4) with MOSFET Power IC
- Two-piece modular design (commander and hideaway module)
- Waterproof commander (IPX6) and module (IPX5)
- Bluetooth® (A2DP/AVRCP)
- SiriusXM Ready<sup>™</sup> (requires SXV200B tuner)
- Full iPod\*/iPhone\* controls and charging (via USB)
- USB jack for connection of digital media device
- · White backlit illumination
- · NOAA seven-channel weatherband
- AM/FM electronic tuner (US/Euro selectable)
- EQ presets
- RBDS w/PTY search

- Auxiliary line level audio input (RCA)
- Four-channel line level audio output (RCA, front and rear)
- Wired remote capable (PRC100BC, PRC200BC)
- Two-wire power system with non-volatile memory
- Conformal coated circuit boards prevents damage from high humidity and salt
- Corrosion resistant materials/finishes (ASTM B117)
- UV resistant (ASTM D4329)
- · Detachable chrome trim ring
- Silicone rubber face cover
- · Low battery warning
- Regulatory certifications: FCC/CE/C-tick/RoHS