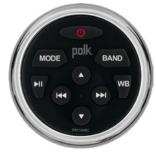

uires SXV200B tuner)
- Full iPod\*/iPhone\* controls and charging (via USB)
- USB jack for connection of digital media device
- · White backlit illumination
- · NOAA seven-channel weatherband
- AM/FM electronic tuner (US/Euro selectable)
- EQ presets
- RBDS w/PTY search

- Auxiliary line level audio input (RCA)
- Four-channel line level audio output (RCA, front and rear)
- Wired remote capable (PRC100BC, PRC200BC)
- Two-wire power system with non-volatile memory
- Conformal coated circuit boards prevents damage from high humidity and salt
- Corrosion resistant materials/finishes (ASTM B117)
- UV resistant (ASTM D4329)
- · Detachable chrome trim ring
- Silicone rubber face cover
- · Low battery warning
- Regulatory certifications: FCC/CE/C-tick/RoHS



PRC200BC
Marine Wired Remote Control



PRC100BC

Marine Wired Remote Control





## **A450**l

AM|FM|WB|USB|SIRIUSXM READY"
IPOD° 6 IPHONE° READY|BLUETOOTH°



**Regulatory Certification**