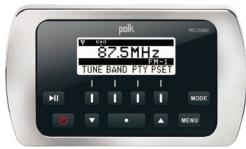

AVRCP)
- SiriusXM Ready<sup>™</sup> (requires SXV200B tuner)
- Full iPod\*/iPhone\* controls and charging (via USB)
- USB jack for connection of digital media device
- · White backlit illumination
- · NOAA seven-channel weatherband
- AM/FM electronic tuner (US/Euro selectable)
- EQ presets
- RBDS w/PTY search

- Auxiliary line level audio input (RCA)
- Four-channel line level audio output (RCA, front and rear)
- Wired remote capable (PRC100BC, PRC200BC)
- Two-wire power system with non-volatile memory
- Conformal coated circuit boards prevents damage from high humidity and salt
- Corrosion resistant materials/finishes (ASTM B117)
- UV resistant (ASTM D4329)
- · Detachable chrome trim ring
- Silicone rubber face cover
- · Low battery warning
- Regulatory certifications: FCC/CE/C-tick/RoHS



PRC200BC
Marine Wired Remote Control



PRC100BC

Marine Wired Remote Control





## **A450**l

AM|FM|WB|USB|SIRIUSXM READY"
IPOD° 6 IPHONE° READY|BLUETOOTH°



**Regulatory Certification**