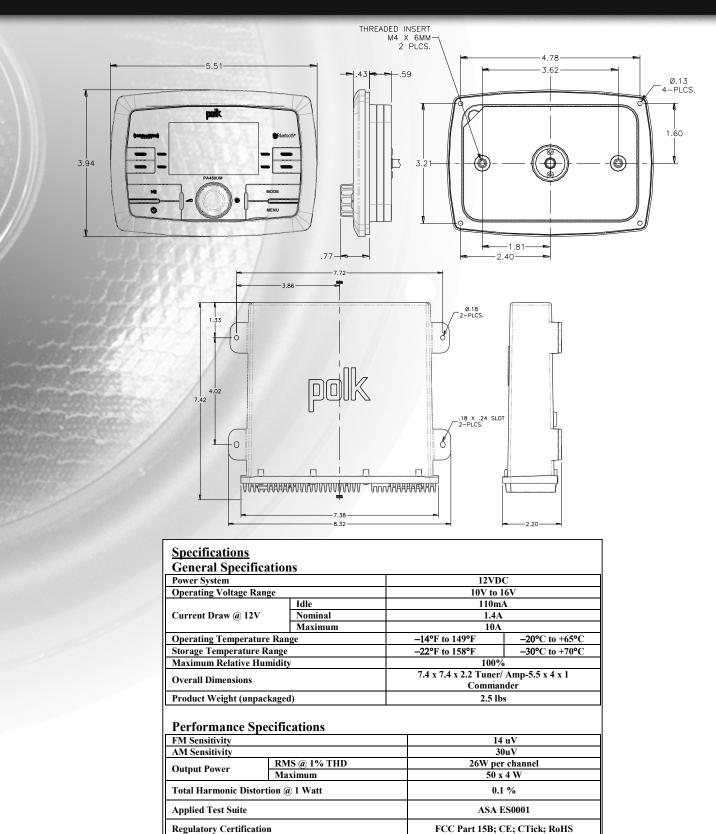

## **A450**l

AM|FM|WB|USB|SIRIUSXM READY"
IPOD° 6 IPHONE° READY|BLUETOOTH°

**Regulatory Certification**