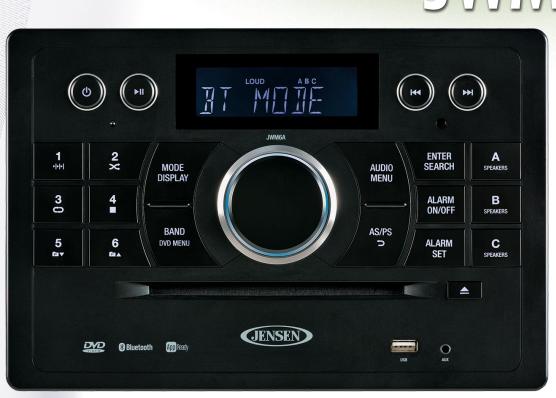

## **PRODUCT FEATURES**

- jControl app lets you control all primary functions of your stereo from your Bluetooth-enabled phone or tablet
- Bluetooth streaming audio (A2DP) and controls (AVRCP)
- 18 FM and 12 AM station presets
- Front USB input for full iPod/iPhone control and charging
- Front audio auxiliary input
- DVD plays CD/CD-R/CD-RW/DVD/DVD+R/DVD RW/DVD-R/DVD-RW/MP3
- jCOM HDMI interface with all JENSEN TVs automatically detects DVDs, simplifying operation
- HDMI output
- Three speaker zones
- Clock with alarm/sleep-timer

## Features:

- 12 V DC Power
- Digital AM/FM Tuner/30 Preset stations (12 AM/18 FM)
- Auto-Store/Preset Scan
- Bluetooth Ready with A2DP/AVRCP Streaming Audio
- APP Ready (jControl)
- Pre-set Equalizer 5 settings (User > Flat > Pop > Classical > Rock)
- Electronic Bass, Treble, Balance and Fader Controls
- Skip Protected Disc Mechanism
- Slot type DVD/CD-R/RW and MP3 Compatible
- HDMI Video Output with JCOM link
- Low Battery Alarm
- Time/Alarm Clock
- White LED Backlight LCD
- 1/8" Front Auxiliary Audio Input
- Rear Audio RCA Inputs/Outputs
- USB Playback of MP3/WMA Files
- Made for iPod/iPhone (USB Input)
- 3 Zone / 8 Speaker Output
- Wireless Remote Control Included
- RCA Video Output
- RCA Coaxial Input
- Optical Input