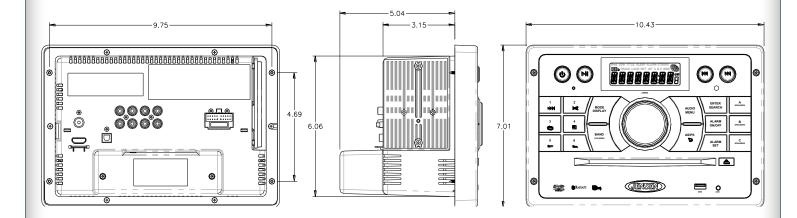

## DVD|USB|AUX|HDMI|App Ready Bluetooth<sup>®</sup> Wallmount Stereo

12 V DC (2-Wire)

10 V to 16 V

112 mA

6 A

95%

10 7/16" L x 7" W x 5" H

3.5 lbs.