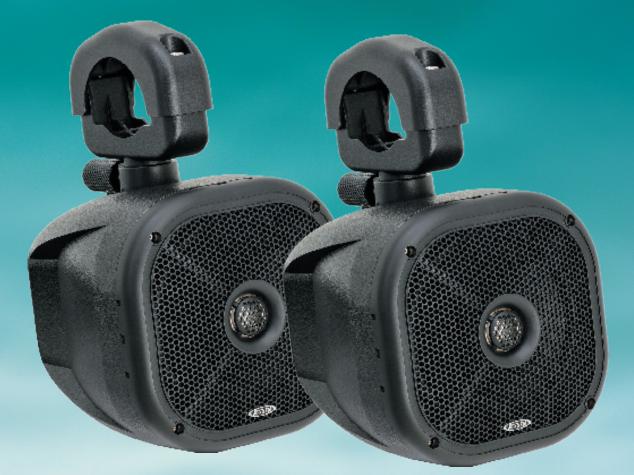

## 6.5" Bar Mount 2-Шау Speakers [Jхнобsrops]

## **KEY FEATURES:**

- Full range of audio reproduction through 6.5" polypropylene woofer with 1" PEI dome tweeter
- 100 watts maximum handling power
- Waterproof (IPX5)
- Aluminum mounting clamp
- Includes round and square clamp adapters
  - Fits round bars 1" to 3"
- Fits square bars 3" x 1.5" and 3" x 2"
- Corrosion resistant (ASTM B117)
- UV resistant finish (ASTM D4329)