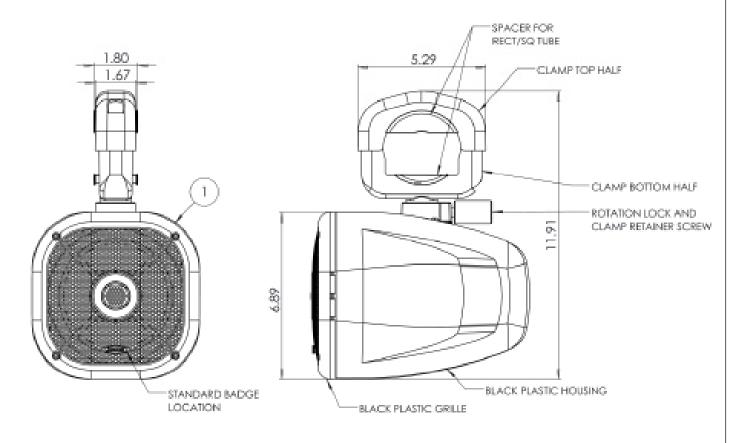

## **KEY FEATURES:**

- Full range of audio reproduction through 6.5" polypropylene woofer with 1" PEI dome tweeter
- 100 watts maximum handling power
- Waterproof (IPX5)
- Aluminum mounting clamp
- Includes round and square clamp adapters
  - Fits round bars 1" to 3"
- Fits square bars 3" x 1.5" and 3" x 2"
- Corrosion resistant (ASTM B117)
- UV resistant finish (ASTM D4329)

## 6.5" Bar Mount 2-Шау Speakers [Jхнобякоря]

| Comment Constituents       |                            |
|----------------------------|----------------------------|
| General Specifications:    |                            |
| Woofer Size                | 6.5"                       |
| Woofer Material            | Polypropylene              |
| Voice Coil Material        | 1" KSV                     |
| Magnet Weight              | 11.2 oz.                   |
| Tweeter Size               | 1º PEI dome                |
|                            |                            |
| Impedance                  | 4 Ω                        |
| Temperature Range          | -30°C - 65°C -22°F - 149°F |
| Max RH                     | 95%                        |
| Performance Specifications |                            |
| Frequency Response         | 100 Hz - 20 KHz            |
| RMS Power                  | 50 W                       |
| Max Power                  | 100 W                      |
| SPL @ 1 W/ 1 M             | 86 dB                      |
| Resonant Frequency         | 130 Hz                     |