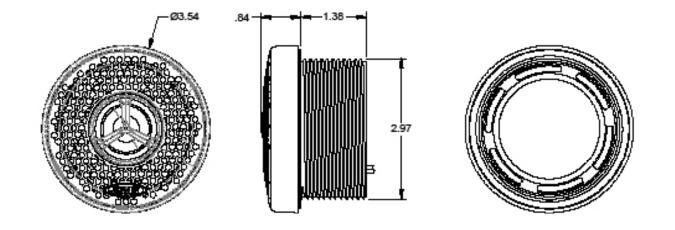

## High Performance Э" 2-Шау [**јхнозонрс**]

| Specifications:             |                   |                                |  |
|-----------------------------|-------------------|--------------------------------|--|
| General Specifications:     |                   |                                |  |
| Woofer Size                 | 3                 | 3"                             |  |
| Woofer Material             | Poly-pr           | Poly-propylene                 |  |
| Tweeter Type                |                   | Dome                           |  |
| Tweeter Material            | Silk / Neodyr     | Silk / Neodymium Magnet        |  |
| Voice Coil Size             | 0.1               | 0.75"                          |  |
| Magnet Weight               | 4.2               | 4.2 oz                         |  |
| Mounting Depth              | 3.                | 3.3"                           |  |
| Hole Size                   |                   | 3"                             |  |
| Impedance                   | 4                 | 4Ω                             |  |
| Temperature Range           | -30°C - 70°C      | -22°F - 158°F                  |  |
| Max RH                      | 10                | 100%                           |  |
| Terminal Size               | Positive - 0.205" | Negative - 0.110 <sup>20</sup> |  |
| Performance Specifications: |                   |                                |  |
| Frequency Response          | 90 Hz –           | 90 Hz – 20 KHz                 |  |
| RMS Power Range             | 30                | 30 W                           |  |
| Max Power                   | 60                | 60 W                           |  |
| SPL @ 1 W/ 1 M              | 83                | 83 dB                          |  |
| Resonant Frequency          | 15                | 150 Hz                         |  |