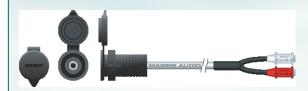

### **MAAUXF - AUXILIARY INPUT**

3.5mm audio jack allows input for MP3 player or external audio device. Features 2' cable that terminates in female RCA connection.