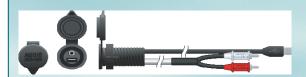

## **MAAUXUSB - USB INTERFACE/AUXILIARY INPUT**

USB input allows for connection to external storage device and 3.5mm audio jack allows input for MP3 player or external audio device. Features 2' cable that terminates in male RCA connection.