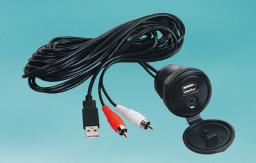

#### JENAUX01 - USB INTERFACE/AUXILIARY INPUT

USB input allows for connection of external storage device and 1/8" audio jack allows input for MP3 player or external audio device. Features waterproof rubber protective cover with 1' cable