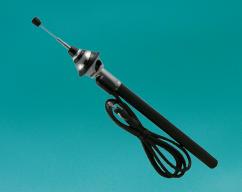

#### **AN110 – AM/FM TOP MOUNT PULL-UP ANTENNA**

Five section, collapsible antenna, 39" mast with 48" cable, adjustable 35-degree angle, removable rubber cap for locking or unlocking application (key provided)