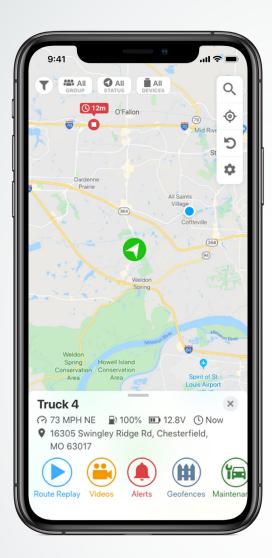

## **KEY FEATURES**

- Compact for a variety of vehicles, equipment, and trailers
- · Rugged and waterproof housing
- Locate assets with app for smartphone or desktop
- Over-the-air firmware updates
- Customize alert triggers for a variety of events and thresholds
- Create alerts based on Geofencing
- Alerts for use during unauthorized hours
- Stop and usage hour reports
- Monitor maintenance history