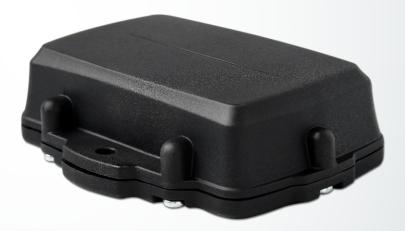

## **GPS Asset Tracker** ATLT and AT3

FleetSharp

## **KEY FEATURES**

- Compact for a variety of vehicles, equipment, and trailers
- · Rugged and waterproof housing
- Locate assets with app for smartphone or desktop
- Over-the-air firmware updates
- Customize alert triggers for a variety of events and thresholds
- Create alerts based on Geofencing
- Alerts for use during unauthorized hours
- Stop and usage hour reports
- Monitor maintenance history

## **ATLT Exclusive Features**

- · Self-contained, no installation
- Powered by three replaceable AA LTC batteries (included)
- Minumum 3-year battery life
- · Pings twice a day, or every 10 minutes when in recovery mode
- Flash memory if device is ever out of service range
- Integrated accelerometer

## **AT3 Exclusive Features**

- 3-wire installation
- Powered by recharagable litium ion battery (included)
- Miminum 3-month battery life
- · Pings once a day, or every 10 minutes when in motion
- Multiple input/output ports for custom event reporting triggers